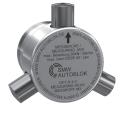

Measuring head for collet chucks Clamping-Ø 42 mm

E

For collets with 3 segments

| 5                 |                          |  |
|-------------------|--------------------------|--|
| Measuring<br>head | Range/<br>gripping force |  |
|                   | Collets                  |  |
| M2                | 0 to 120 kN              |  |
|                   | ld. No. 207258           |  |
|                   |                          |  |

Measuring head for collet chucks Clamping-Ø 18 mm

For collets with 3 segments

| Measuring<br>head | Range/<br>gripping force |  |
|-------------------|--------------------------|--|
|                   | Collets                  |  |
| M1                | 0 to 75 kN               |  |
|                   | Id. No. 207257           |  |