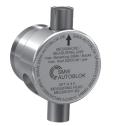

## Multi Device CLAMPING FORCE MEASURING DEVICE + ASSISTANCE SYSTEM GFT-X 4.0

Wireless gripping force and speed measuring of jaw chucks and collet chucks in dynamic or static measuring mode.

M3/M4 Measuring heads for jaw chucks Clamping-Ø 72 to 108 mm

Measuring head convertible for 2 and 3 jaws

| Measuring<br>head | Range/gripping force |             |
|-------------------|----------------------|-------------|
|                   | 2 Jaws               | 3 Jaws      |
| M3                | 0 to 180 kN          | 0 to 270 kN |
|                   | ld. No. 207074       |             |
| M4                | 0 to 30 kN           | 0 to 45 kN  |
|                   | ld. No. 207259       |             |