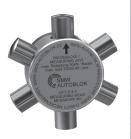

Separate measuring head for 2, 3 and 6 jaws

| Measuring<br>head | Range/<br>gripping force |  |
|-------------------|--------------------------|--|
|                   | 6 Jaws                   |  |
| M3-6              | 0 to 270 kN              |  |
|                   | on request               |  |
| M4-6              | 0 to 45 kN               |  |
|                   | on request               |  |