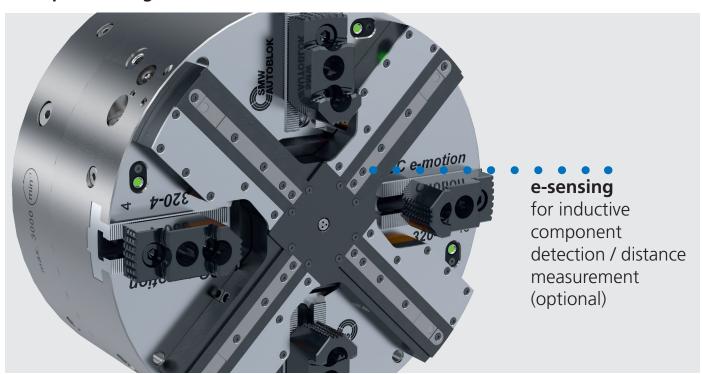

# e-sensing

### **Digital workpiece stop**

### Application example: e-sensing on MM e-motion



### Application/customer benefits

- Inductive component detection / distance measurement
- High-precision, multi-dimensional position control
- Parameterizable sensor technology
- Communication interfaces IO-Link or analog signal
- Available for e-motion chucks (MM,CC) or as retrofit solution

#### **Technical data**

- Accuracy < 0.01 mm
- Signal output IO-Link or analog signal 0 10 V
- proofline® = sealed low maintenance

### Standard equiment

Product-specific tool stop

# e-sensing



## Integration power chuck scheme



# **Example of integration CC** *e-motion*