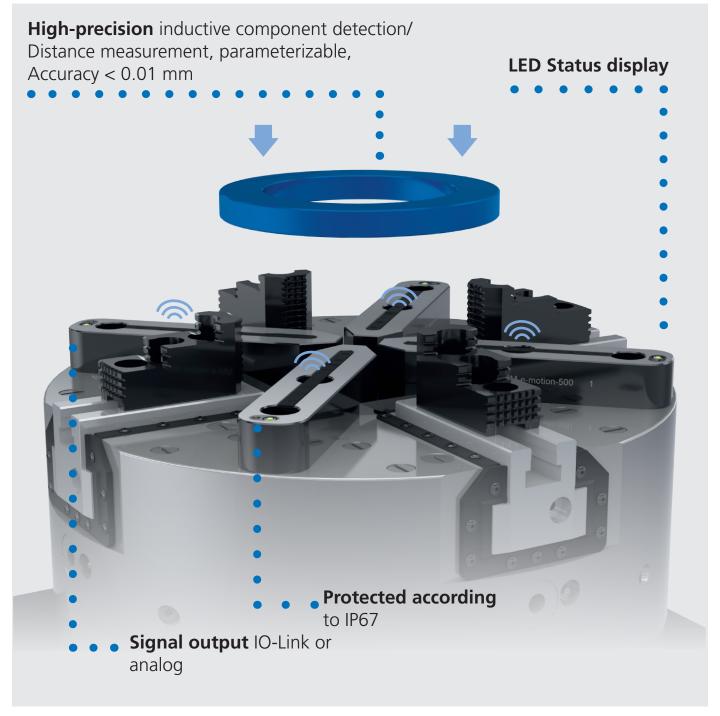

### Application/customer benefits

- Inductive component detection / distance measurement
- High-precision, multi-dimensional position control
- Parameterizable sensor technology
- Communication interfaces IO-Link or analog signal
- Available for e-motion chucks (MM,CC) or as retrofit solution

#### **Technical data**

- Accuracy < 0.01 mm
- Signal output IO-Link or analog signal 0 10 V
- proofline® = sealed low maintenance