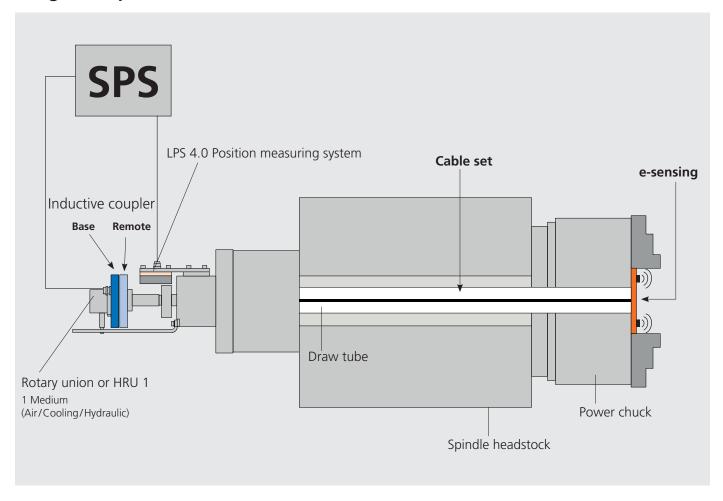

# e-sensing

### **Digital workpiece stop**

### Application example: e-sensing on MM e-motion



### Application/customer benefits

- Inductive component detection / distance measurement
- High-precision, multi-dimensional position control
- Parameterizable sensor technology
- Communication interfaces IO-Link or analog signal
- Available for e-motion chucks (MM,CC) or as retrofit solution

#### **Technical data**

- Accuracy < 0.01 mm
- Signal output IO-Link or analog signal 0 10 V
- proofline® = sealed low maintenance

### Standard equiment

Product-specific tool stop

# e-sensing



## Integration power chuck scheme



# **Example of integration CC** *e-motion*